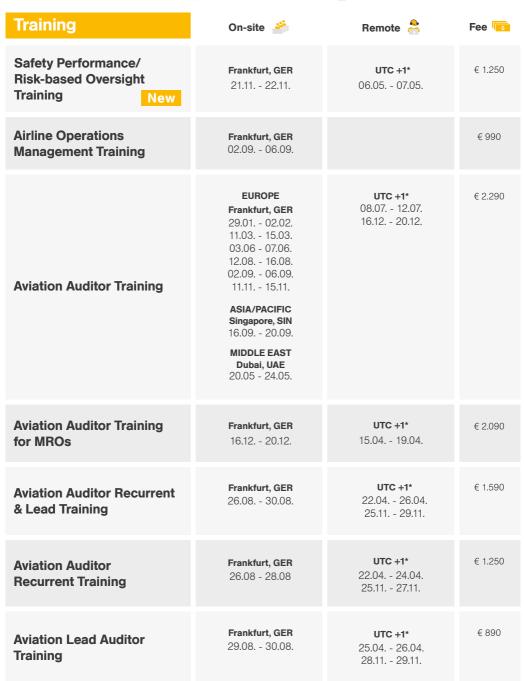

## TRAINING DATES © PRICES

<sup>\*</sup>Courses conducted between January 01 - March 31, 2024 and October 27 - December 31, 2024 will take place in time zone UTC +1. Otherwise, the courses will be conducted in time zone UTC +2.